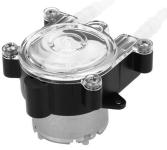

• The electrical wiring has already been completed. The manufacturer must provide the hose (preferably Silicone 3 x 5 mm for pluging).

• The dose delivered is 2.5 cc every 3 seconds and can treat an average passage of 80 people per hour.

## Kit details

<u>ب</u>ئ

Delivered wired

Factory preset (modification possible by switch)

1 dose every 3 seconds

4 batteries 1.5V LR6 included