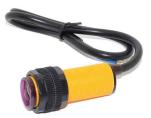

ed kit for hydro-alcoholic gel or liquid soap dispenser

• The components supplied allow a specialist in stainless steel work to produce dispensers either for hydroalcoholic gel or liquid soap, allowing, as part of a hygiene equipment program, to have a solution personalized and adapted.

• The electrical wiring has already been completed. The manufacturer must provide the hose (preferably Silicone 3 x 5 mm for pluging).

• The dose delivered is 2.5 cc every 3 seconds and can treat an average passage of 80 people per hour.

• The supplier undertakes to study any specific request.

## Kit details

<u>ب</u>ئ

Delivered wired



Factory preset (modification possible by switch)



1 dose every 3 seconds



4 batteries 1.5V LR6 included



## Notice included

Electronic management circuit







Infrared trigger sensor