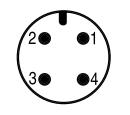

### **Electrical Connection**

#### M12 connector

1 : Common 2 : NO Contact 3 : -4 : NC Contact

PVC cable (length 2m)

Brown: Common White: NO Contact Black: NC Contact