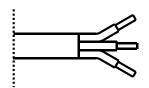

### **Electrical Connection**

#### M12 connector

1 : Common 2 : NO Contact 3 : -4 : NC Contact

PVC cable (length 2m)

Brown: Common White: NO Contact Black: NC Contact