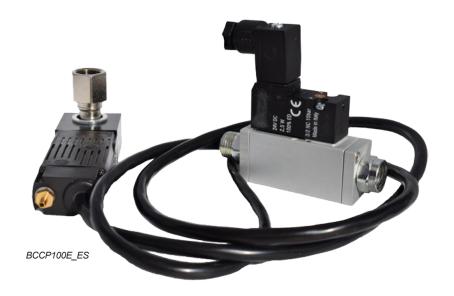

# **Electrical Energy Saving kit**

This kit is intended to monitor the consumption of compressed air on the BCVIP4, BCVIP8, BCVIP12 and BCVILP16 multistage ejectors.

### This kit includes:

- 1/4 banjo fitting
- BCSP100E electric pressure switch
- 1/4 " 24 VDC solenoid valve