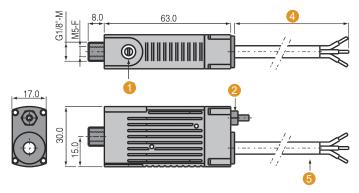

### **Electrical Connection**

#### M12 connector

1 : Common 2 : NO Contact 3 : -4 : NC Contact

PVC cable (length 2m)

Brown: Common White: NO Contact Black: NC Contact

## Dimensions (mm)

Adjustment screw

2 Atmospheric pressure hollow shaft fi tting for tube, inside Ø 2.7mm

6 M12 male connector

4 Approx. 2 meters

5 Cable, 3 conductors6 Vacuum

Kit available on demand