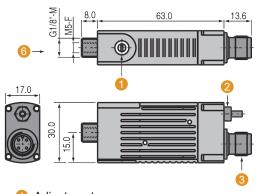

## Dimensions (mm)

Adjustment screw

2 Atmospheric pressure hollow shaft fi tting for tube, inside Ø 2.7mm

6 M12 male connector

4 Approx. 2 meters

5 Cable, 3 conductors6 Vacuum

Kit available on demand