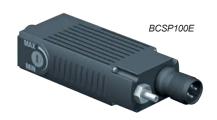

## **Electric Vacuum Switch - BCSP100E**

The PSE100E series vacuum switch with electric output allows the vacuum level in the system to be checked by means of a patented system.

- · It is adapted to all electrical automated systems.
- The choice between the N.O. or N.C. function is made during wiring.