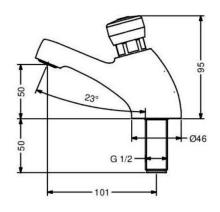

# Basin mounted self-closing tap with fixed flow time

#### **COMPOSITION:**

· Chromed brass tap

#### **OPERATING CHARACTERISTICS:**

- Flow rate: 6 l/min (w/flow regulator)
- Operating pressure: Min 1 max 6 bar
- Recommended pressure: 2 4 bar
- Water inlet temperature: 5 65 °C
- Flow time: 15 sec. at 3 bar FIXED (tolerance as stated in EN 816: 15 ± 5 sec.)