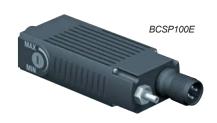

## **Electric Vacuum Switch - BCSP100E**

The PSE100E series vacuum switch with electric output allows the vacuum level in the system to be checked by means of a patented system.

- · It is adapted to all electrical automated systems.
- The choice between the N.O. or N.C. function is made during wiring.