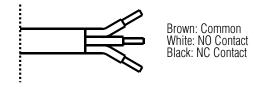

| < 3% of the whole range                                      |
| Maximum speed            | 30 cycles per minute                                         |
| Permissible overpressure | 2 bar (destructrive at 5 bar)                                |
| Mechanical endurance     | 5 x 10 <sup>6</sup> operations                               |
| Materials                | Body: Polyacetal<br>Vacuum sensor: nitrile membrane          |
| Protection               | IP 54 with hollow shaft connected IP 40 without this fitting |
| Weight                   | 165 g                                                        |
| Temperature              | -10 °C to 80 °C / 14 °F to 176 °F                            |



### **Electrical Connection**

#### M12 connector



# PVC cable (length 2m)



### **Dimensions (mm)**



- 2 Atmospheric pressure hollow shaft fi tting for tube, inside Ø 2.7mm



- 6 M12 male connector
- 4 Approx. 2 meters
- 6 Cable, 3 conductors
- O Vacuum