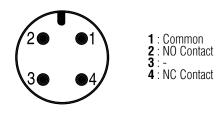

|
| Repetitivity             | < 3% of the whole range                                      |
| Maximum speed            | 30 cycles per minute                                         |
| Permissible overpressure | 2 bar (destructrive at 5 bar)                                |
| Mechanical endurance     | 5 x 10 <sup>6</sup> operations                               |
| Materials                | Body: Polyacetal<br>Vacuum sensor: nitrile membrane          |
| Protection               | IP 54 with hollow shaft connected IP 40 without this fitting |
| Weight                   | 165 g                                                        |
| Temperature              | -10 °C to 80 °C / 14 °F to 176 °F                            |



### **Electrical Connection**

#### M12 connector



# PVC cable (length 2m)



### **Dimensions (mm)**



- 2 Atmospheric pressure hollow shaft fi tting for tube, inside Ø 2.7mm



- 6 M12 male connector
- 4 Approx. 2 meters
- 6 Cable, 3 conductors
- O Vacuum