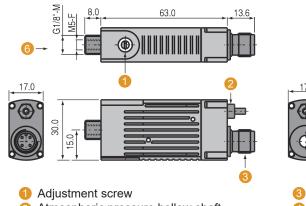

### **Dimensions (mm)**

- 2 Atmospheric pressure hollow shaft fi tting for tube, inside Ø 2.7mm

- 6 M12 male connector
- 4 Approx. 2 meters
- 6 Cable, 3 conductors
- O Vacuum