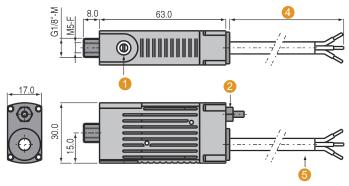

### **Electrical Connection**

#### M12 connector

# PVC cable (length 2m)

### **Dimensions (mm)**

- 2 Atmospheric pressure hollow shaft fi tting for tube, inside Ø 2.7mm

- 6 M12 male connector
- 4 Approx. 2 meters
- 6 Cable, 3 conductors
- O Vacuum