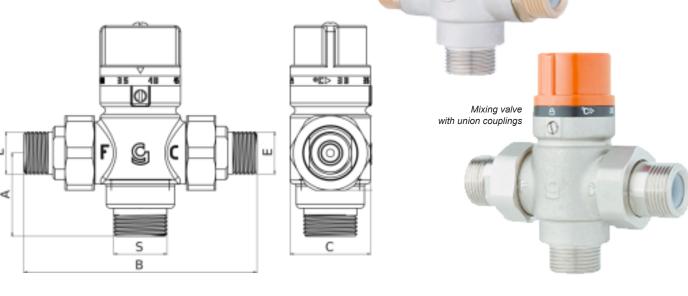

## **Key features**

- · Solid brass construction EN CW617N standard
- · Metallic cartridge with wax element
- Robuste et compact
  - · Assembly and adjustment without any special tools

Mixina valve

BS118043

· Integrated filters and nonreturn valves

| Technical description |                             |                               |                 |     |    |        |        |        |
|-----------------------|-----------------------------|-------------------------------|-----------------|-----|----|--------|--------|--------|
| Ref                   | Description                 | Valve types                   | Dimensions (mm) |     |    | Inlets | Outlet | Weight |
|                       |                             |                               | Α               | В   | С  | inicis | Outlet | (gr)   |
| BS118043              | MM3/4"                      | 1 OV20 valve - 1 OV20HT valve | 41              | 98  | 40 | M3/4"  | M3/4"  | 640    |
| BS118055              | MM1/2" with union couplings | 1 OV15 valve - 1 OV15HT valve | 41              | 116 | 40 | M1/2"  | M3/4"  | 760    |
| BS118056              | MM3/4" with union couplings | 1 OV20 valve - 1 OV20HT valve | 41              | 118 | 40 | M3/4"  | M3/4"  | 765    |
| BS118057              | MM1" with union couplings   | 1 OV20 valve - 1 OV20HT valve | 41              | 127 | 40 | M1"    | M3/4"  | 870    |